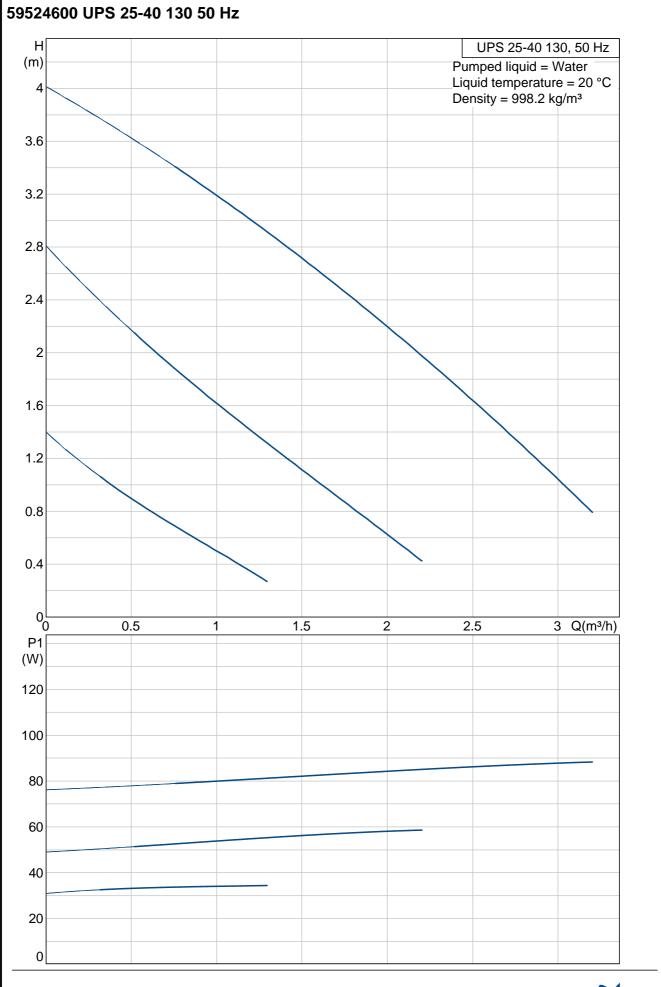

## 59524600 UPS 25-40 130 50 Hz

Note! All units are in [mm] unless others are stated. Disclaimer: This simplified dimensional drawing does not show all details.