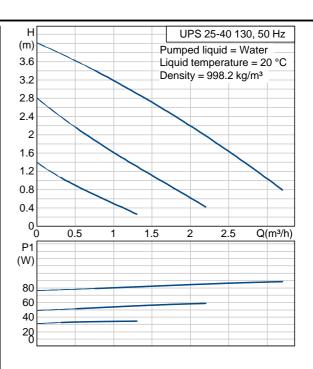

## 59524600 UPS 25-40 130 50 Hz

Note! All units are in [mm] unless others are stated. Disclaimer: This simplified dimensional drawing does not show all details.