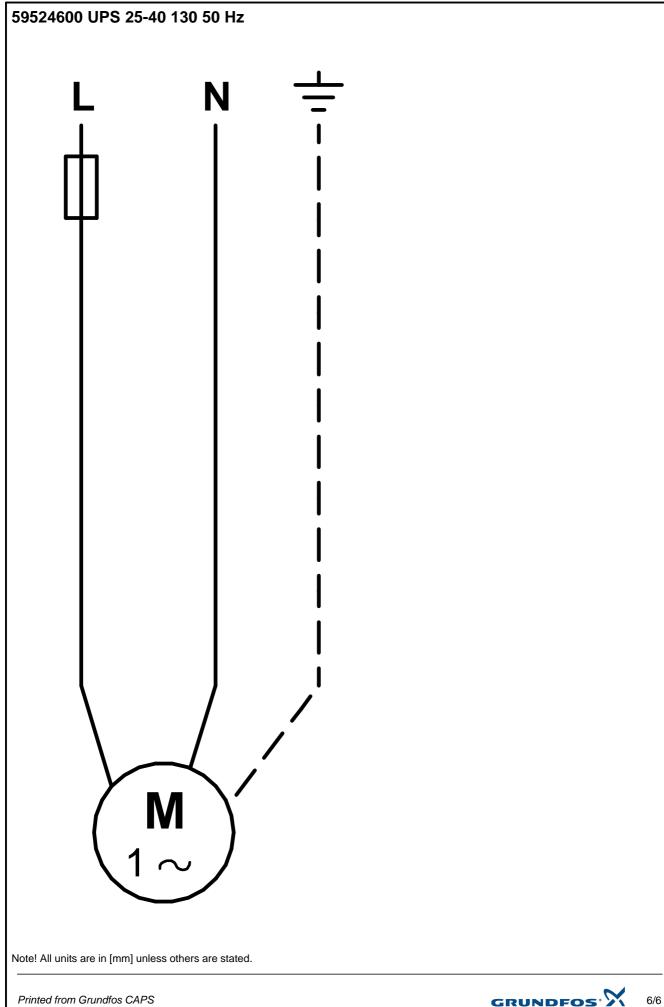

## 59524600 UPS 25-40 130 50 Hz

Note! All units are in [mm] unless others are stated. Disclaimer: This simplified dimensional drawing does not show all details.