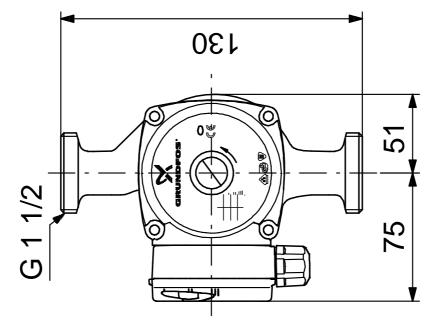

## 59524600 UPS 25-40 130 50 Hz

Note! All units are in [mm] unless others are stated. Disclaimer: This simplified dimensional drawing does not show all details.