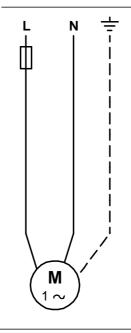

## 59524600 UPS 25-40 130 50 Hz

Note! All units are in [mm] unless others are stated. Disclaimer: This simplified dimensional drawing does not show all details.