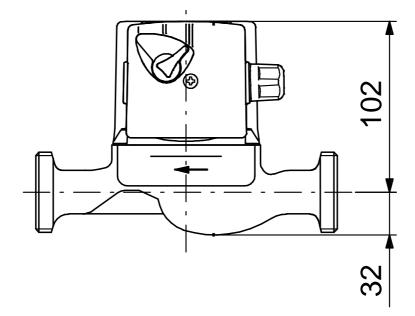

## 59524600 UPS 25-40 130 50 Hz

Note! All units are in [mm] unless others are stated. Disclaimer: This simplified dimensional drawing does not show all details.