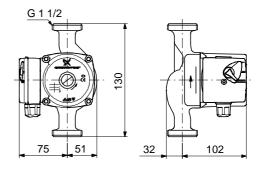

## 59524600 UPS 25-40 130 50 Hz

Note! All units are in [mm] unless others are stated. Disclaimer: This simplified dimensional drawing does not show all details.